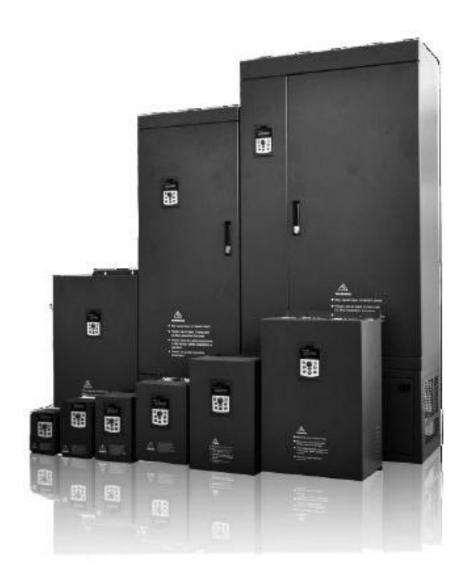

# Power One - V6 Series High Performance Sensorless Vector AC Drives/VFD

Power Range: 0.4~2.2kw 220V

0.4~800kw 380V

Specialize in Motor Control & Drives