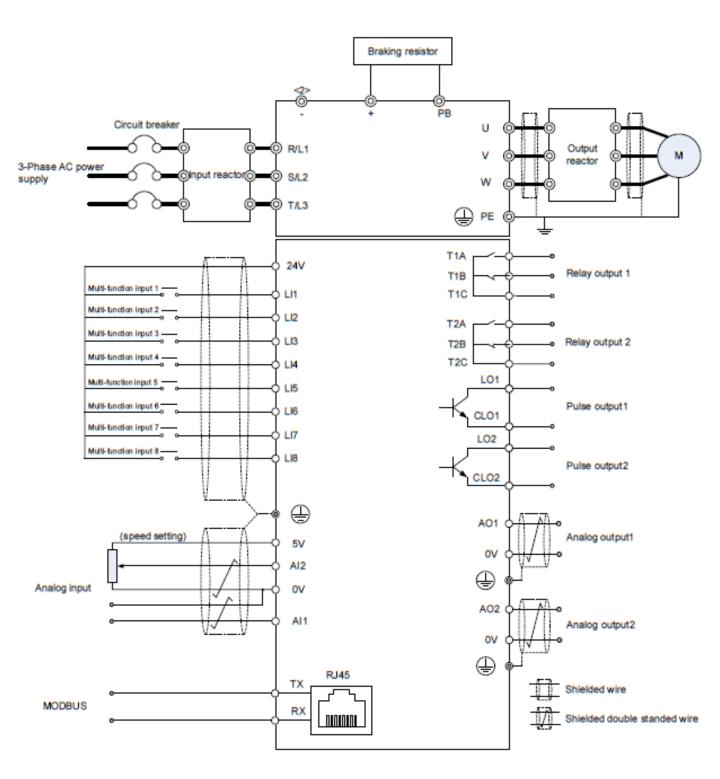

| 975                                            | 350                    | 665                    | 650                      | 780                                            |
| V6-400RG-T4       | 400                    | 785                    | 725                               | 1088                                           | 400                    | 785                    | 725                      | 870                                            |
| V6-500RG-T4       | 500                    | 885                    | 860                               | 1290                                           | 500                    | 885                    | 860                      | 1032                                           |

# **Basic Wiring Diagram:**





(a) Basic wiring diagram of 11kW and below

## **Factory Photos:**













Baiza designs and manufactures its products at China which is equipped with Automated production line imported from Germany and has had an active **presence** in the industry over the past decade.





9920192438,7709504444



baiza.automation@gmail.com



http://www.baizaautomation.com



#### **Baiza Automation**

Power One 404, Pingle Wasti, Mundhawa, Pune. 411036.
MH. India.