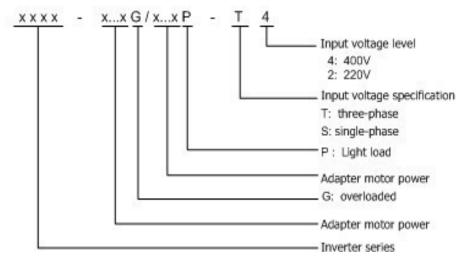

|  |  |  |  |

#### Type description of frequency inverter



# **Type & Specifications:**



|                   | G type (overloaded)    |                        |                                   |                                                | P type (light load)    |                        |                          |                                                |
|-------------------|------------------------|------------------------|-----------------------------------|------------------------------------------------|------------------------|------------------------|--------------------------|------------------------------------------------|
| Туре              | Motor<br>power<br>(kW) | Line<br>current<br>(A) | Rated<br>output<br>current<br>(A) | Maximum<br>transient<br>current for<br>60s (A) | Motor<br>power<br>(kW) | Line<br>current<br